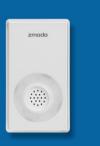

### Siren

Configure buzzing, flashing, and audible alerts when other devices are triggered.