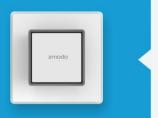

sories**

# Compatible with any Zmodo smart hub



# Zmodo Accessories

Compatible with any Zmodo smart hub

# Remote

Switch between Home, Away, Sleep, and Mute modes with one touch for instant notification management.



# Beacon

An emergency button for sending an alert for help to paired devices.

#### Door / Window Sensor

- Receive notifications when a door or window is opened.
- Newest door / window sensors include rechargeable batteries that can be charged with a charging pad.



Zmodo accessories are compatible with all Zmodo hub devices. Pair with Beam, Pivot, Torch 360, and more. Configuring your sensors with a certain hub can allow for added features, such as having Pivot turn when the sensor is triggered, or having Beam flash its LED light. The possibilities are limitless.





## **Smoke Detector**

Detects smoke and alerts you with audible warning sounds and a phone notification.

## **Motion Sensor**

Alerts you when motion is detected using its infrared sensor.





### Siren

Configure buzzing, flashing, and audible alerts when other devices are triggered.

#### Gas and Carbon Monoxide Detector

Detects carbon monoxide and other gas leaks and alerts you on your phone and with an audible buzzer.