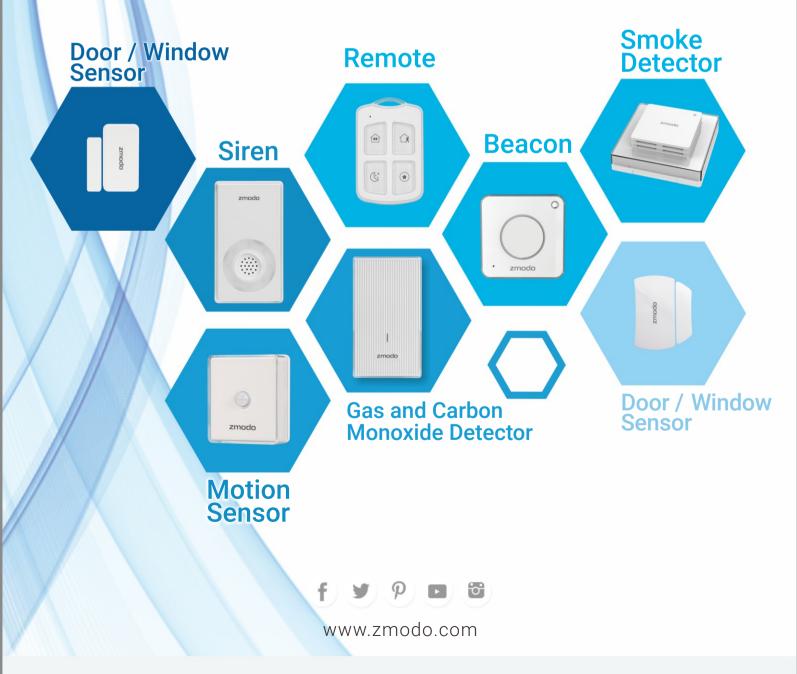

# **Zmodo Accessories**

# Compatible with any Zmodo smart hub

# Zmodo Accessories

Compatible with any Zmodo smart hub

# Remote

Switch between Home, Away, Sleep, and Mute modes with one touch for instant notification management.

# Beacon

An emergency button for sending an alert for help to paired devices.

#### Door / Window Sensor

- Receive notifications when a door or window is opened.
- Newest door / window sensors include rechargeable batteries that can be charged with a charging pad.

Zmodo accessories are compatible with all Zmodo hub devices. Pair with Beam, Pivot, Torch 360, and more. Configuring your sensors with a certain hub can allow for added features, such as having Pivot turn when the sensor is triggered, or having Beam flash its LED light. The possibilities are limitless.

## **Smoke Detector**

Detects smoke and alerts you with audible warning sounds and a phone notification.

## **Motion Sensor**

Alerts you when motion is detected using its infrared sensor.

### Siren

Configure buzzing, flashing, and audible alerts when other devices are triggered.

#### Gas and Carbon Monoxide Detector

Detects carbon monoxide and other gas leaks and alerts you on your phone and with an audible buzzer.