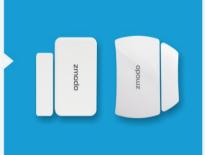

#### Door / Window Sensor

- Receive notifications when a door or window is opened.
- Newest door / window sensors include rechargeable batteries that can be charged with a charging pad.

Zmodo accessories are compatible with all Zmodo hub devices. Pair with Beam, Pivot, Torch 360, and more. Configuring your sensors with a certain hub can allow for added features, such as having Pivot turn when the sensor is triggered, or having Beam flash its LED light. The possibilities are limitless.