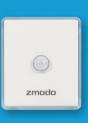

# Remote

Switch between Home, Away, Sleep, and Mute modes with one touch for instant notification management.