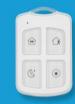

# Remote

Switch between Home, Away, Sleep, and Mute modes with one touch for instant notification management.