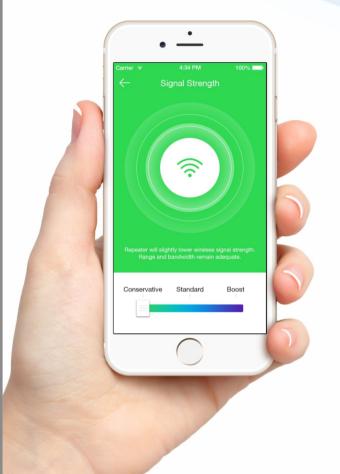

#### **Extended WiFi coverage for all WiFi products**

Beam is an easy and affordable way to improve your wireless network. It supports speeds up to 300Mbps, and can boost your WiFi range an additional 650ft. Toggle between conservative, standard, and boost modes in the app.

Remote Access

Adjust Beam's settings from any location. Toggle the broadcast signal strength and notification schedules.

Automatic Connection

Beam allows you to connect all of your Zmodo devices in your home at once with the press of a button.