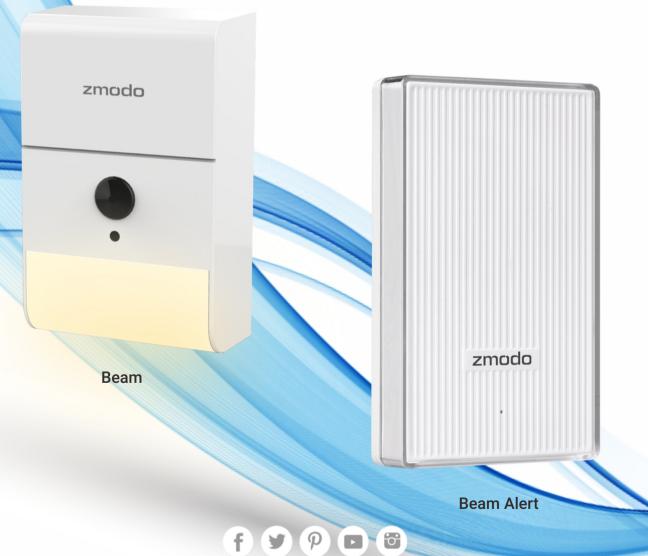

# zmodo

Connect with ease

Beam

## **Beam and Beam Alert**

Smart WiFi Range Extenders and Hubs

#### Lights or Audio - select the Beam that's right for you

Beam has a built-in night light with 3 color options and modes. Beam Alert plays an audible beeping tone to catch your attention when a sensor has been triggered.

### Beam

**LED Night Light** 

night light to illuminate walkways at night.

## **Beam Alert**

Audible Alert Tones

**Contact Us** 

| Sales | sales@zmodo.com (Distributor and Supplier Inquiries)

Press | press@zmodo.com (Media and Marketing Inquiries)

Technical | tech@zmodo.com (Platform, Product, Partnership Inquiries)