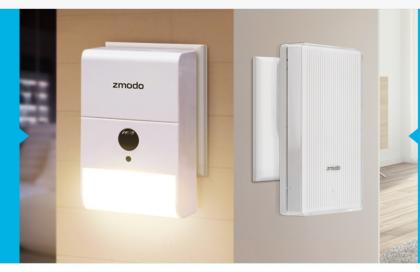

#### Connect accessories with the hub features

Connect Zmodo smart accessories like the door / window sensors to receive alerts on your mobile device whenever the accessory is triggered.

#### Instantly connect Zmodo devices with a click of a button

Beam allows you to set up multiple Zmodo smart devices at once, with the click of a button. Power on your devices and choose the "Automatic" connection method, then your Beam will connect your Zmodo devices to your home network for you.

Extender

Boost the range of your WiFi network up to 650ft. Supports up to 300Mbps

Setup

Use the free Zmodo app to easily connect Beam to your WiFi network directly.

Plug and Play

No installation required. Plug directly into a power outlet and configure in minutes.